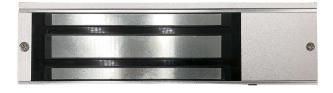

## Product Code - WBX500S-M, WBX500AS & WBX500S-ZL

WBX500S-M Monitored Magnet Lock For Fire Door

- 12 / 24 VDC Selectable
- Current Draw 400mA@12V, 220mA@24V
- No residual magnetism, no mechanical damage
- Lock state monitoring: Yes
- Lock State Indicator: Green / Red LED
- 500kgs (1100lbs) Holding Force
- Satin annodised Aluminium
- Magnetic lock Dimensions: 265 x 41.5 x 73mm
- Armature plate Dimensions: 185 x 15.5 x 60mm
- Weight 4.2Kg
- Warranty: 3 years