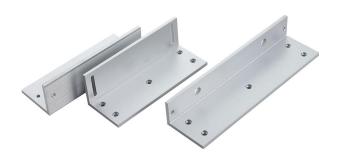

WBX500S-ZL -D is a Z & L Bracket For WBX500S-M

Material: Satin annodised Aluminium Dimensions: 185 x 70 x 60.5 mm (Z) Dimensions: 265 x 72 x 45 mm (L)

Warranty: Limited Lifetime

Material: Satin annodised Aluminium Dimensions: 193 x 75 x 20 mm Warranty: Limited Lifetime