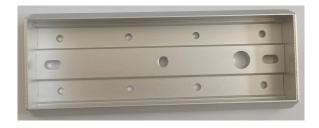

WBX500S-ZL -D is a Z & L Bracket For WBX500S-M

Material: Satin annodised Aluminium Dimensions: 185 x 70 x 60.5 mm (Z) Dimensions: 265 x 72 x 45 mm (L)

Warranty: Limited Lifetime

Material: Satin annodised Aluminium Dimensions: 193 x 75 x 20 mm Warranty: Limited Lifetime